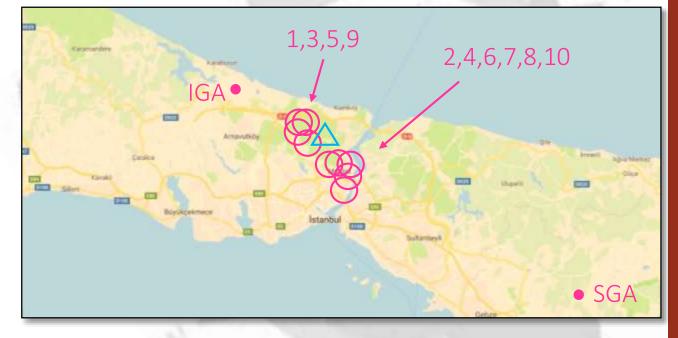

#### 3.1 Accreditation

You can see programme at below. 27-28.01.2020 10:00-16:00 Event Center 29.01-02.02.2020 Event Area

- E: Event Center
- 1: Neşet Suyu, Sarıyer
- 2: Boyacıköy, Sarıyer
- 3: Geyik Çiftliği, Sarıyer
- 4: Arnavutköy, Beşiktaş
- 5: Fatih Çeşmesi, Sarıyer
- 6: İTÜ, Sarıyer
- 7: Yeniköy, Sarıyer

8: Emirgan Korusu, Sarıyer 9: Kirazlıbent, Sarıyer 10: Nişantaşı Üniversitesi, Şişli

İGA: İstanbul Airport (Yeni) SGA: Sabiha Gökçen Aiport

28.01-02.02.2020 Sarıyer, İstanbul <u>winterocup.com</u>